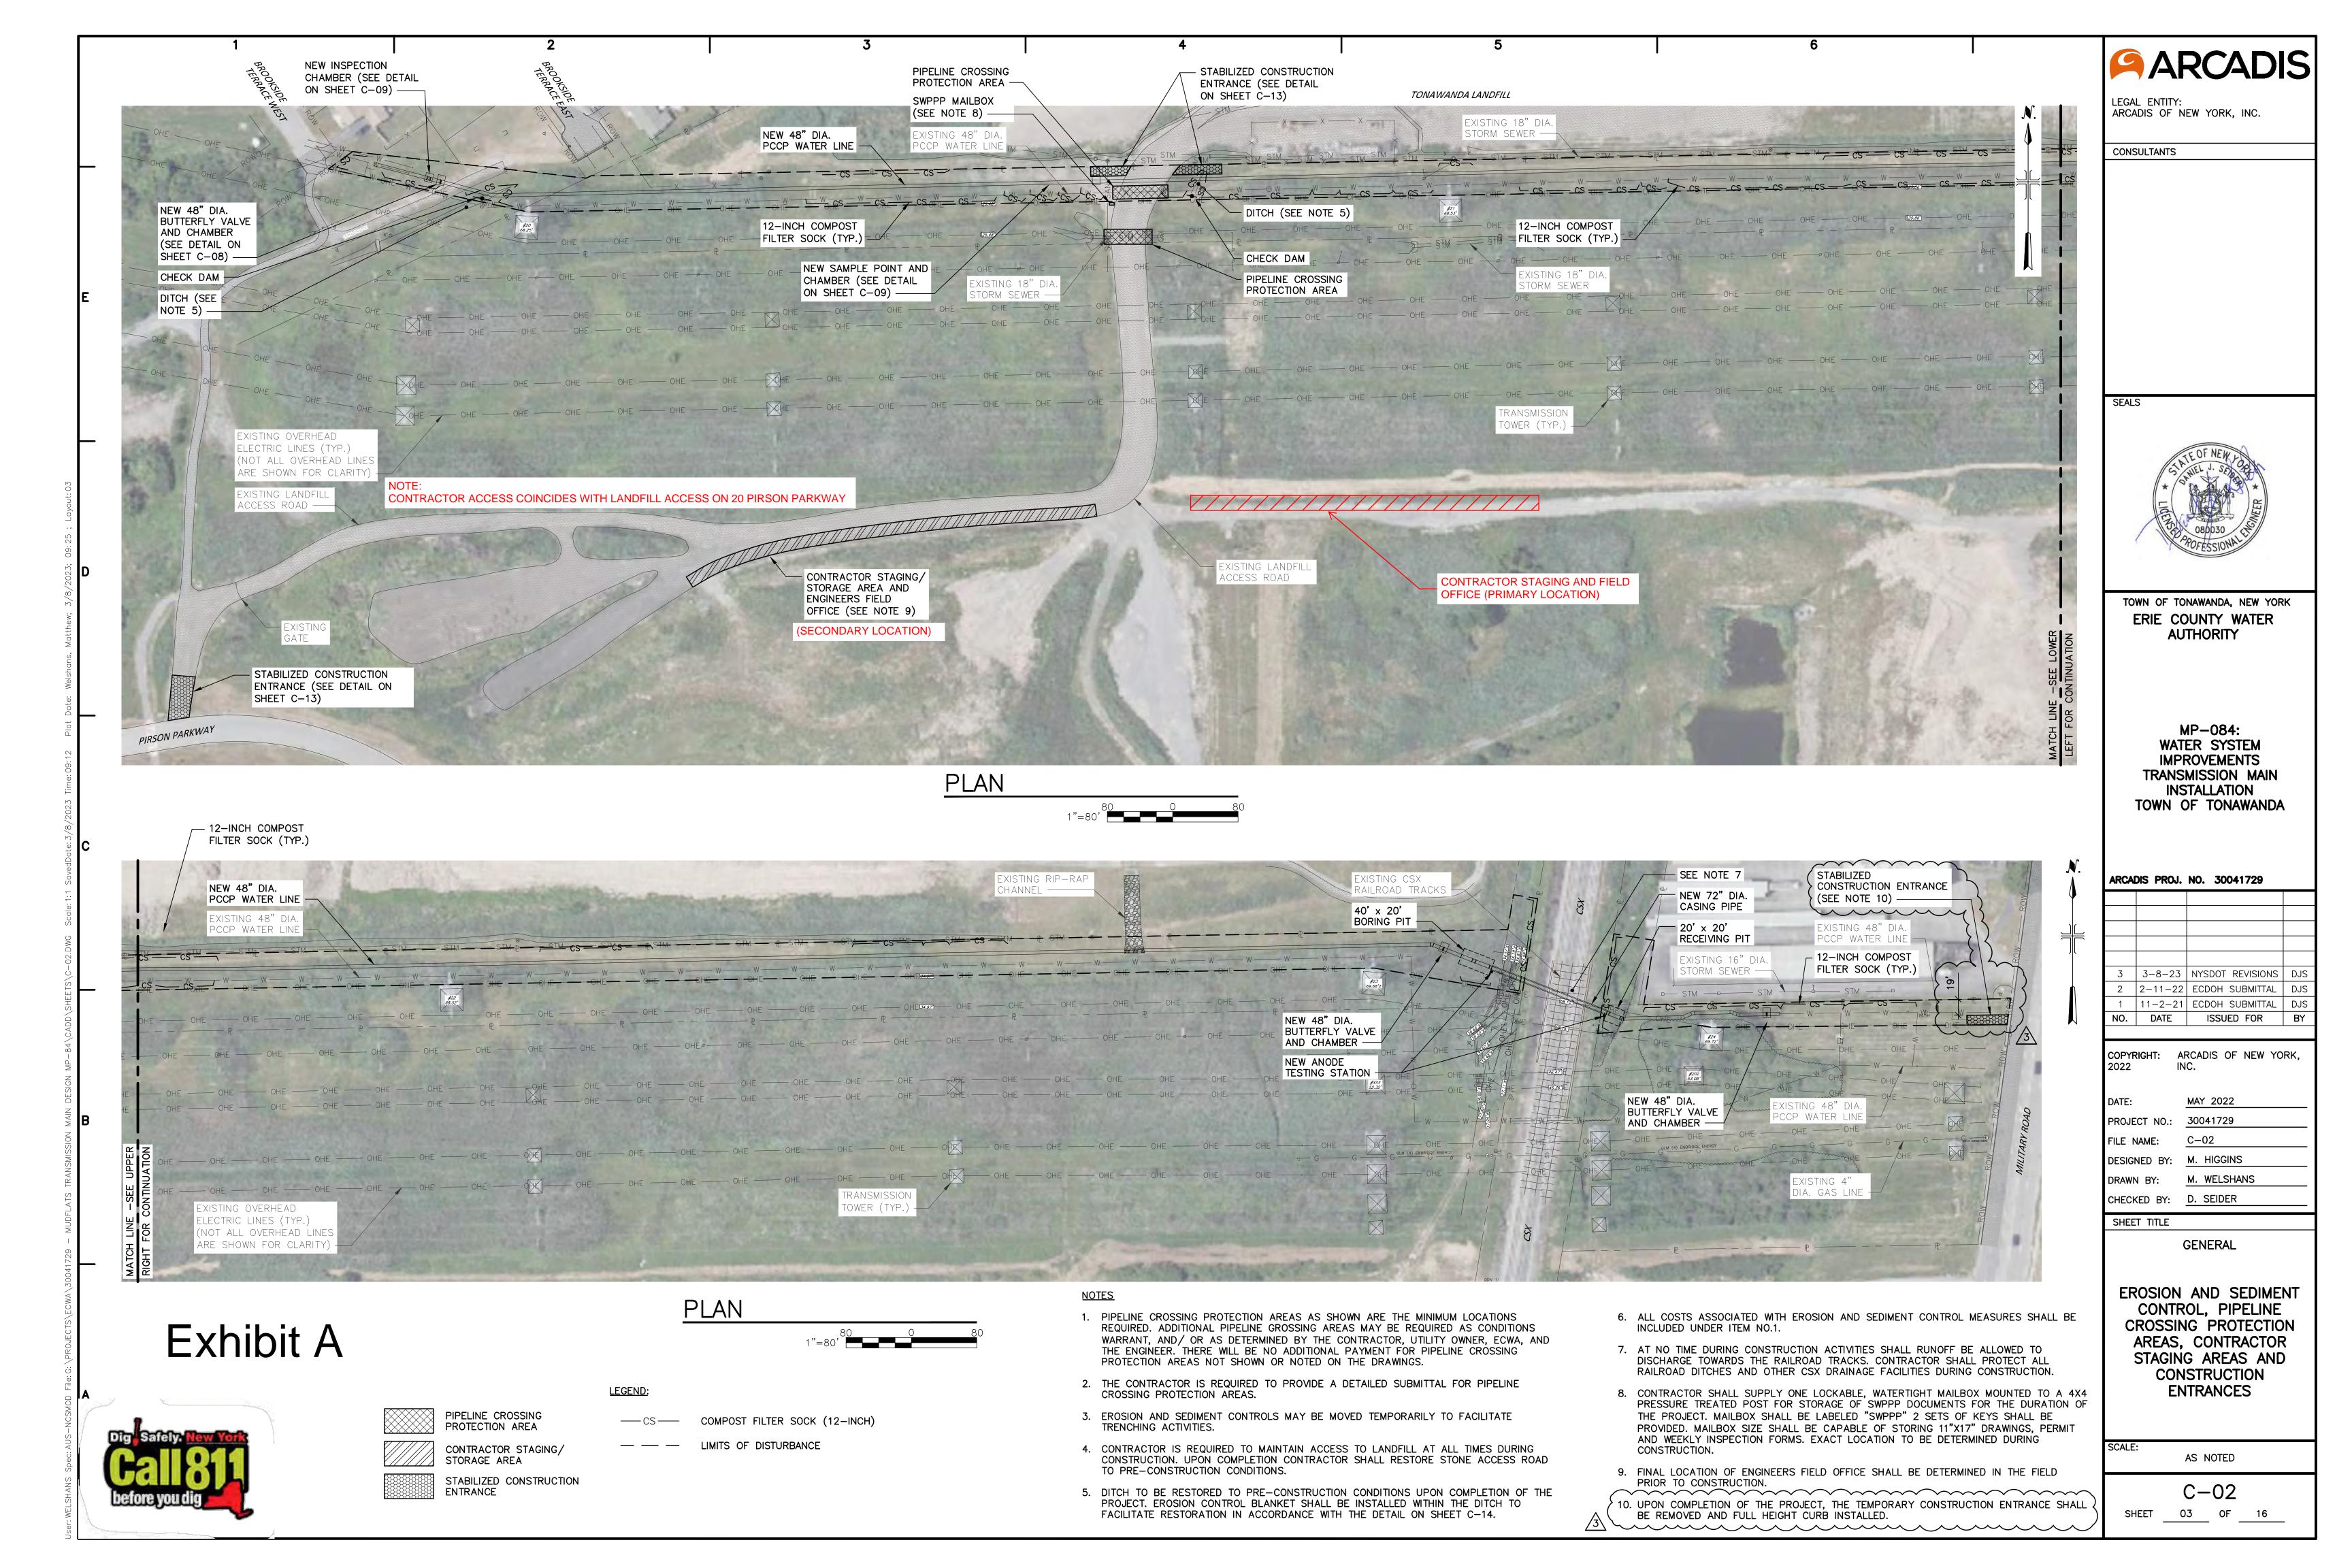

Right of Entry Agreement

20 Pirson Parkway, Town of Tonawanda

ECWA Project No. 202000084

The Erie County Water Authority (ECWA) is undertaking the construction of a new transmission main in the Town of Tonawanda (MP-084). A portion of the new main will be constructed from Brookside Terrace in the City of Tonawanda boundary to the existing 48-inch stub pipe along Military Road in the Town of Tonawanda and adjacent to the south boundary of the Tonawanda Landfill. The property at 20 Pirson Parkway in the Town of Tonawanda will be used for temporary access and staging for above-referenced construction. The Right of Entry Agreement will grant temporary access to the property to ECWA, Arcadis of New York (Consultant), and Concrete Applied Technologies Corp d/b/a CATCO (Contractor).

#### RIGHT OF ENTRY AGREEMENT

The undersigned, TOWN OF TONAWANDA, 2919 Delaware Avenue, Kenmore, New York 14217, (the "Town"), hereby grants to the ERIE COUNTY WATER AUTHORITY, 3030 Union Road, Cheektowaga, New York 14227, (the "ECWA"), CONCRETE APPLIED TECHNOLOGIES CORP. d/b/a CATCO, 1266 Townline Road, Alden, New York 14004 ("CATCO") and ARCADIS of New York, Inc., 50 Fountain Plaza, Suite 600, Buffalo, New York 14202 ("Arcadis") (collectively hereinafter referred to as the "Parties"), the right of entry upon certain Town owned property known as 20 Pirson Parkway, (the "Premises") as more specifically identified in the plan attached hereto as Exhibit "A", for the purpose of temporary access and staging for the construction of a 48" waterline from Brookside Terrace (City of Tonawanda Boundary) to the existing 48" stub pipe along Military Road (Town of Tonawanda) and adjacent to the south boundary of the Tonawanda Landfill.