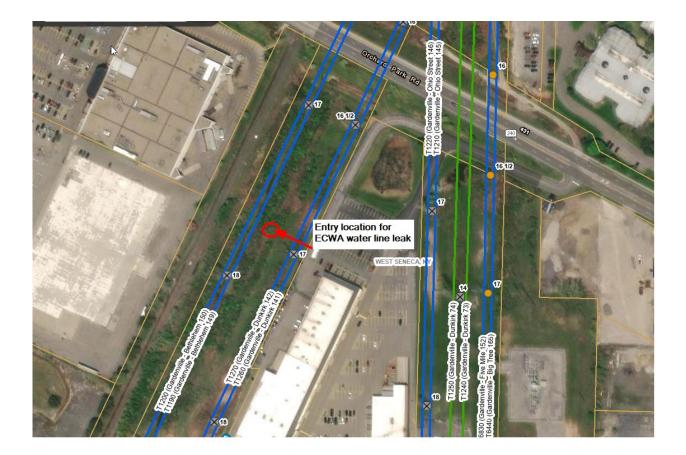

## Re: Right of Entry for ECWA, including sub-contractors and assigns, to access Niagara Mohawk Power Corporation Rights of Way, tax parcel 143.05-3-4, adjacent to 401 Orchard Park Rd, West Seneca NY 14224 for the sole purpose maintenance on its underground waterline facility.

## Dear Michael:

Pursuant to your request to memorialize an agreement between Niagara Mohawk Power Corporation and use of certain fee-owned lands of Niagara Mohawk Power Corporation located in the Town of West Seneca, County of Erie, New York, Niagara Mohawk Power Corporation (hereinafter referred to as "NMPC"), insofar as it lawfully may and without covenant or warranty of any kind, express or implied, does hereby grant to you the right and permission to enter upon said lands for the purposes maintenance on its underground water line facility. Tax parcel *143.05-3-4*, adjacent to 401 Orchard Park Rd. Location is attached hereto and made a part hereof as **Exhibit A**.

## EXHIBIT A LOCATION