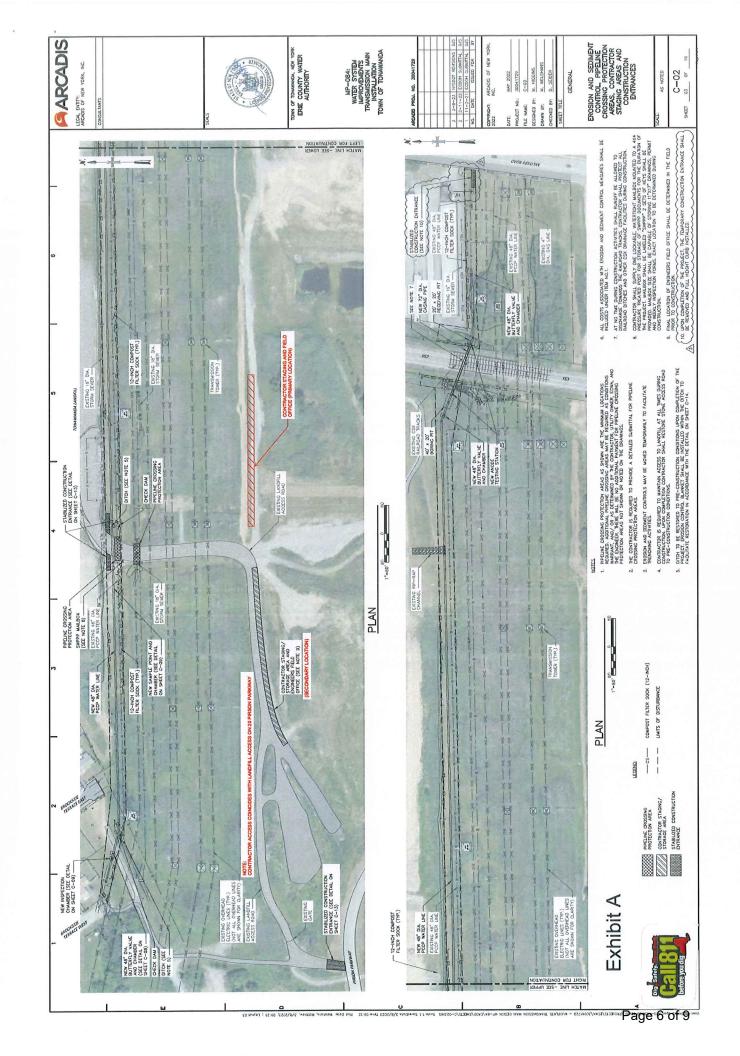

#### RIGHT OF ENTRY AGREEMENT

The undersigned, TOWN OF TONAWANDA, 2919 Delaware Avenue, Kenmore, New York 14217, (the "Town"), hereby grants to the ERIE COUNTY WATER AUTHORITY, 3030 Union Road, Cheektowaga, New York 14227, (the "ECWA"), CONCRETE APPLIED TECHNOLOGIES CORP. d/b/a CATCO, 1266 Townline Road, Alden, New York 14004 ("CATCO") and ARCADIS of New York, Inc., 50 Fountain Plaza, Suite 600, Buffalo, New York 14202 ("Arcadis") (collectively hereinafter referred to as the "Parties"), the right of entry upon certain Town owned property known as 20 Pirson Parkway, (the "Premises") as more specifically identified in the plan attached hereto as Exhibit "A", for the purpose of temporary access and staging for the construction of a 48" waterline from Brookside Terrace (City of Tonawanda Boundary) to the existing 48" stub pipe along Military Road (Town of Tonawanda) and adjacent to the south boundary of the Tonawanda Landfill.