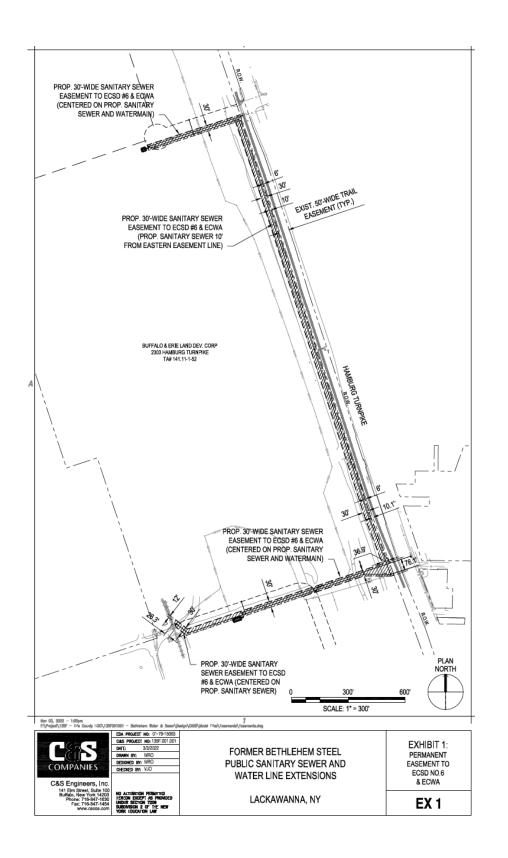

#### NOTICE OF FEDERAL INTEREST

On January 20, 2021, the U.S. Department of Commerce, Economic Development Administration ("EDA") awarded a grant in the amount of \$2,680,000 to the Buffalo and Erie County Industrial Land Development Corporation ("Primary Applicant"), the Erie County Water Authority and Erie County Sewer District #6, each a Co-Applicant and together with the Primary Applicant, the "Applicants") identified as EDA Project No. 01-79-15063 (as amended, the "Award") to support the Bethlehem Steel Infrastructure Redevelopment Project, located on the real property described or depicted in Exhibit A to this Notice (the "Real Property"). The scope of work supported by the Award included the Authorized Scope of Work for this project as follows: The construction of water and sewer systems, to facilitate development of 160 acres of land at the site of the former Bethlehem Steel plant in Lackawanna, New York. Sanitary sewer work includes replacement of approximately 4000 LF of sanitary sewer with the installation of 400 LF of new 18", 3,300 LF of new 12", 130 LF of new 10" and 560 LF of new 8" sewer totaling about 4,400 LF of new PVC sanitary sewer; rehabilitation of approximately 145 LF of existing 18" private sewer needed under NYS Route 5; and abandonment of existing sewers that would no longer be used, (collectively the "Sewer Improvements"). Water system improvements include approximately 990 LF of new 16", 530 LF of new 12" D.I.P. and 290 LF of new 6" D.I.P. waterline totaling about 1,800 LF of new D.I.P. waterline (collectively the "Water Improvements" and together with the Sewer Improvements, the "Improvements"). For purposes of clarity, the Primary Applicant owns a fee interest in the Real Property in which the Improvements will be installed, constructed and located. Erie County Water Authority owns or will own an easement interest in the Real Property and a fee interest in the Water Improvements. Erie County Sewer District # 6 owns or will own an easement interest in the Real Property and a fee interest in the Sewer Improvements. Collectively, the Real Property, the Water Improvements and the Sewer Improvements are referred to as the "*Property*".

#### **EXHIBIT A**