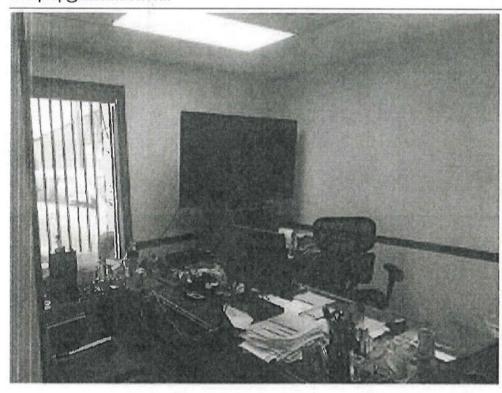

Claim #:

02006126

Policy #:

13-Office

Date Taken: 1/19/2021

View of office.

Scottsdale Insurance Company

Hillary Hinz Claims Specialist II PO Box 4120 Scottsdale, AZ 8526

#### 15-Office

Date Taken: 1/19/2021

Damaged sheetrock removed after loss, wood framing installed and finished baseboard was installed over it.

Scottsdale Insurance Company

Hillary Hinz Claims Specialist II PO Box 4120