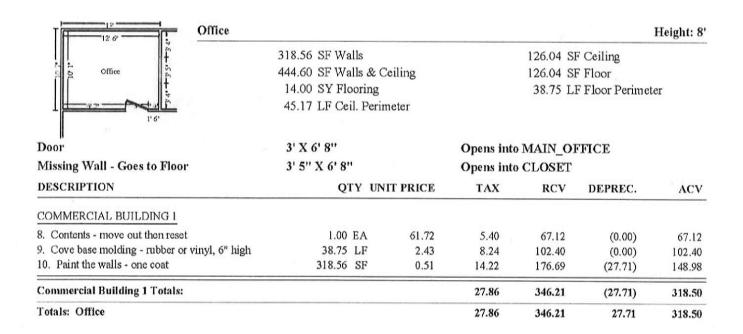

| Main office                                                    |                     |           |            |          |                 | Height: 8                             |
|----------------------------------------------------------------|---------------------|-----------|------------|----------|-----------------|---------------------------------------|
| 16.                                                            | 733.89 SF Walls     |           |            | 591.67 S | F Ceiling       | i i i i i i i i i i i i i i i i i i i |
| & Main office                                                  | 325.56 SF Walls &   |           |            | 591.67 S | F Floor         |                                       |
| III Apro                                                       | 65.74 SY Flooring   |           |            | 90.25 L  | F Floor Perimet | er                                    |
| Harry Alex                                                     | 99.17 LF Ceil. Peri | meter     |            |          |                 |                                       |
| 14'2' - 3'5"                                                   |                     |           |            |          |                 |                                       |
| Door                                                           | 2' 11" X 6' 8"      |           | Opens into | Exterior |                 |                                       |
| Door                                                           | 3' X 6' 8"          |           | Opens into | WAREHO   | DUSE            |                                       |
| Door                                                           | 3' X 6' 8"          |           | Opens into | OFFICE   |                 |                                       |
| DESCRIPTION                                                    | QTY U               | NIT PRICE | TAX        | RCV      | DEPREC.         | ACV                                   |
| COMMERCIAL BUILDING I                                          |                     |           |            |          |                 |                                       |
| 2. Contents - move out then reset - Extra large room           | 1.00 EA             | 185.17    | 16.20      | 201.37   | (0.00)          | 201.37                                |
| <ol><li>Cove base molding - rubber or vinyl, 6" high</li></ol> | 90.25 LF            | 2.43      | 19.19      | 238.50   | (0.00)          | 238.50                                |
| 4. Paint the walls - one coat                                  | 733.89 SF           | 0.51      | 32.75      | 407.03   | (63.85)         | 343.18                                |
| Commercial Building 1 Totals:                                  |                     |           | 68.14      | 846.90   | (63.85)         | 783.05                                |

Totals: Main office

63.85

68.14

846.90

783.05

Hillary Hinz Claims Specialist II PO Box 4120 Scottsdale, AZ 85261

Phone: 480-365-2190 I Fax: 480-483-6752

clmsprop@nationwide.com