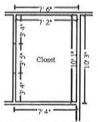

| Closet |        |                    | н                        |
|--------|--------|--------------------|--------------------------|
|        | 253.22 | SF Walls           | 72.26 SF Ceiling         |
|        | 325.49 | SF Walls & Ceiling | 72.26 SF Floor           |
|        | 8.03   | SY Flooring        | 31.08 LF Floor Perimeter |

34.50 LF Ceil. Perimeter

| Missing Wall - Goes to Floor                    | 3' 5" X 6' 8   | •  |       | Opens into | OFFICE  |         |        |
|-------------------------------------------------|----------------|----|-------|------------|---------|---------|--------|
| DESCRIPTION                                     | QTY UNIT PRICE |    | TAX   | RCV        | DEPREC. | ACV     |        |
| COMMERCIAL BUILDING 1                           |                |    |       |            |         |         |        |
| 5. Contents - move out then reset - Small room  | 1.00           | EA | 46.34 | 4.05       | 50.39   | (0.00)  | 50.39  |
| 6. Cove base molding - rubber or vinyl, 6" high | 31.08          | LF | 2.43  | 6.61       | 82.13   | (0.00)  | 82.13  |
| 7. Paint the walls - one coat                   | 253.22         | SF | 0.51  | 11.30      | 140.44  | (22.03) | 118.41 |
| Commercial Building 1 Totals:                   |                |    |       | 21.96      | 272.96  | (22.03) | 250.93 |
| Totals: Closet                                  |                |    |       | 21.96      | 272.96  | 22.03   | 250.93 |