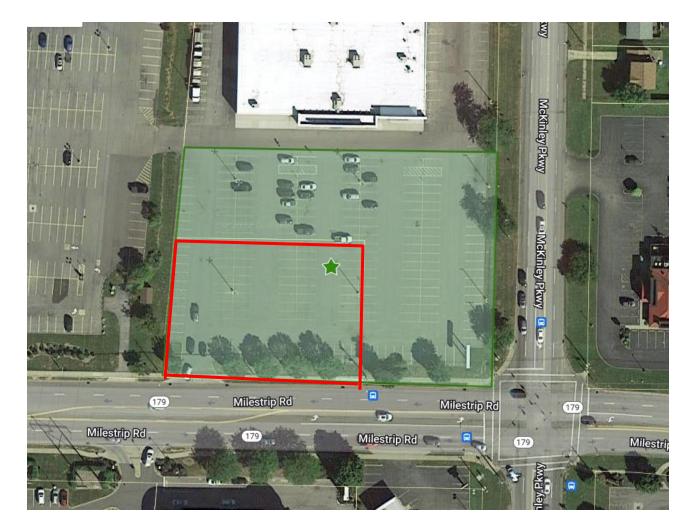

## Existing Parking lot, Milestrip Road, Hamburg, Buffalo, Erie County, New York; Block 9, Lot 4; Owner: HAMBURG MCKINLEY PKWY LLC; Whitestone Project #: EM2016999.002

Site outlined in red.

|              |              | 0                | ther Office Location | <i>1S</i> :      |              |              |
|--------------|--------------|------------------|----------------------|------------------|--------------|--------------|
| WARREN, NJ   | CHALFONT, PA | Southborough, MA | WALL, NJ             | PHILADELPHIA, PA | BEDFORD, NH  | TAMPA, FL    |
| 908.668.7777 | 215.712.2700 | 508.485.0755     | 732.592.2101         | 215.848.2323     | 603.514.2230 | 813.851.0690 |