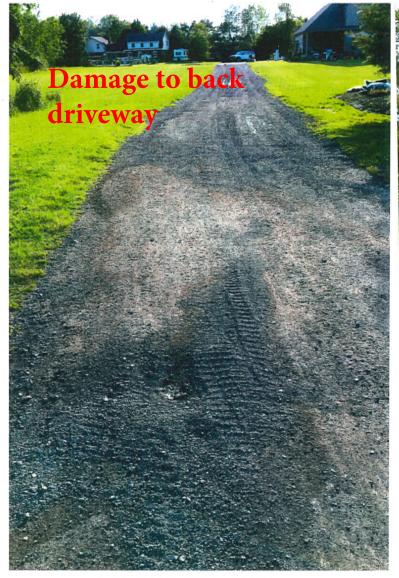

Date: 7/23/19

The yard started receding and the pumps started to empty the basement. At that time we could see the damage to our property. We recently had 10 truck loads of millings pit down on our back driveway (approximately Hoo' long by 12' wide) leading to our barn and they were washed away in the flood.

## Back driveway covered

\*