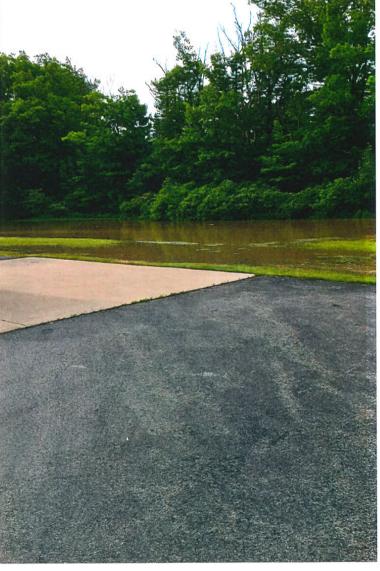

# Rear of property covering back driveway.

¥ S(

# Side of driveway flowing across the street.