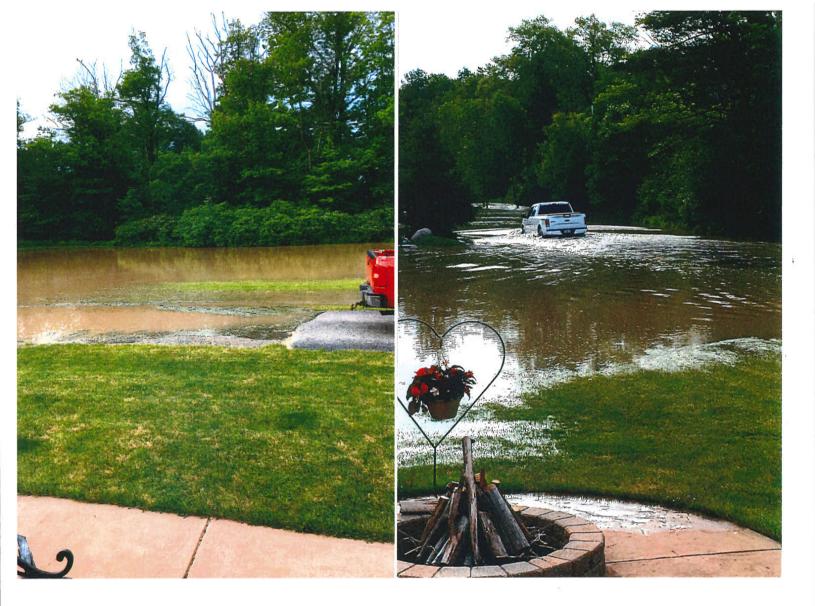

### Driving back to check on back barn

5**8** 

<u>8</u>

Side property flowing toward neighbor's home and across the street.

# Rear of property covering back driveway.

¥ S(

# Side of driveway flowing across the street.